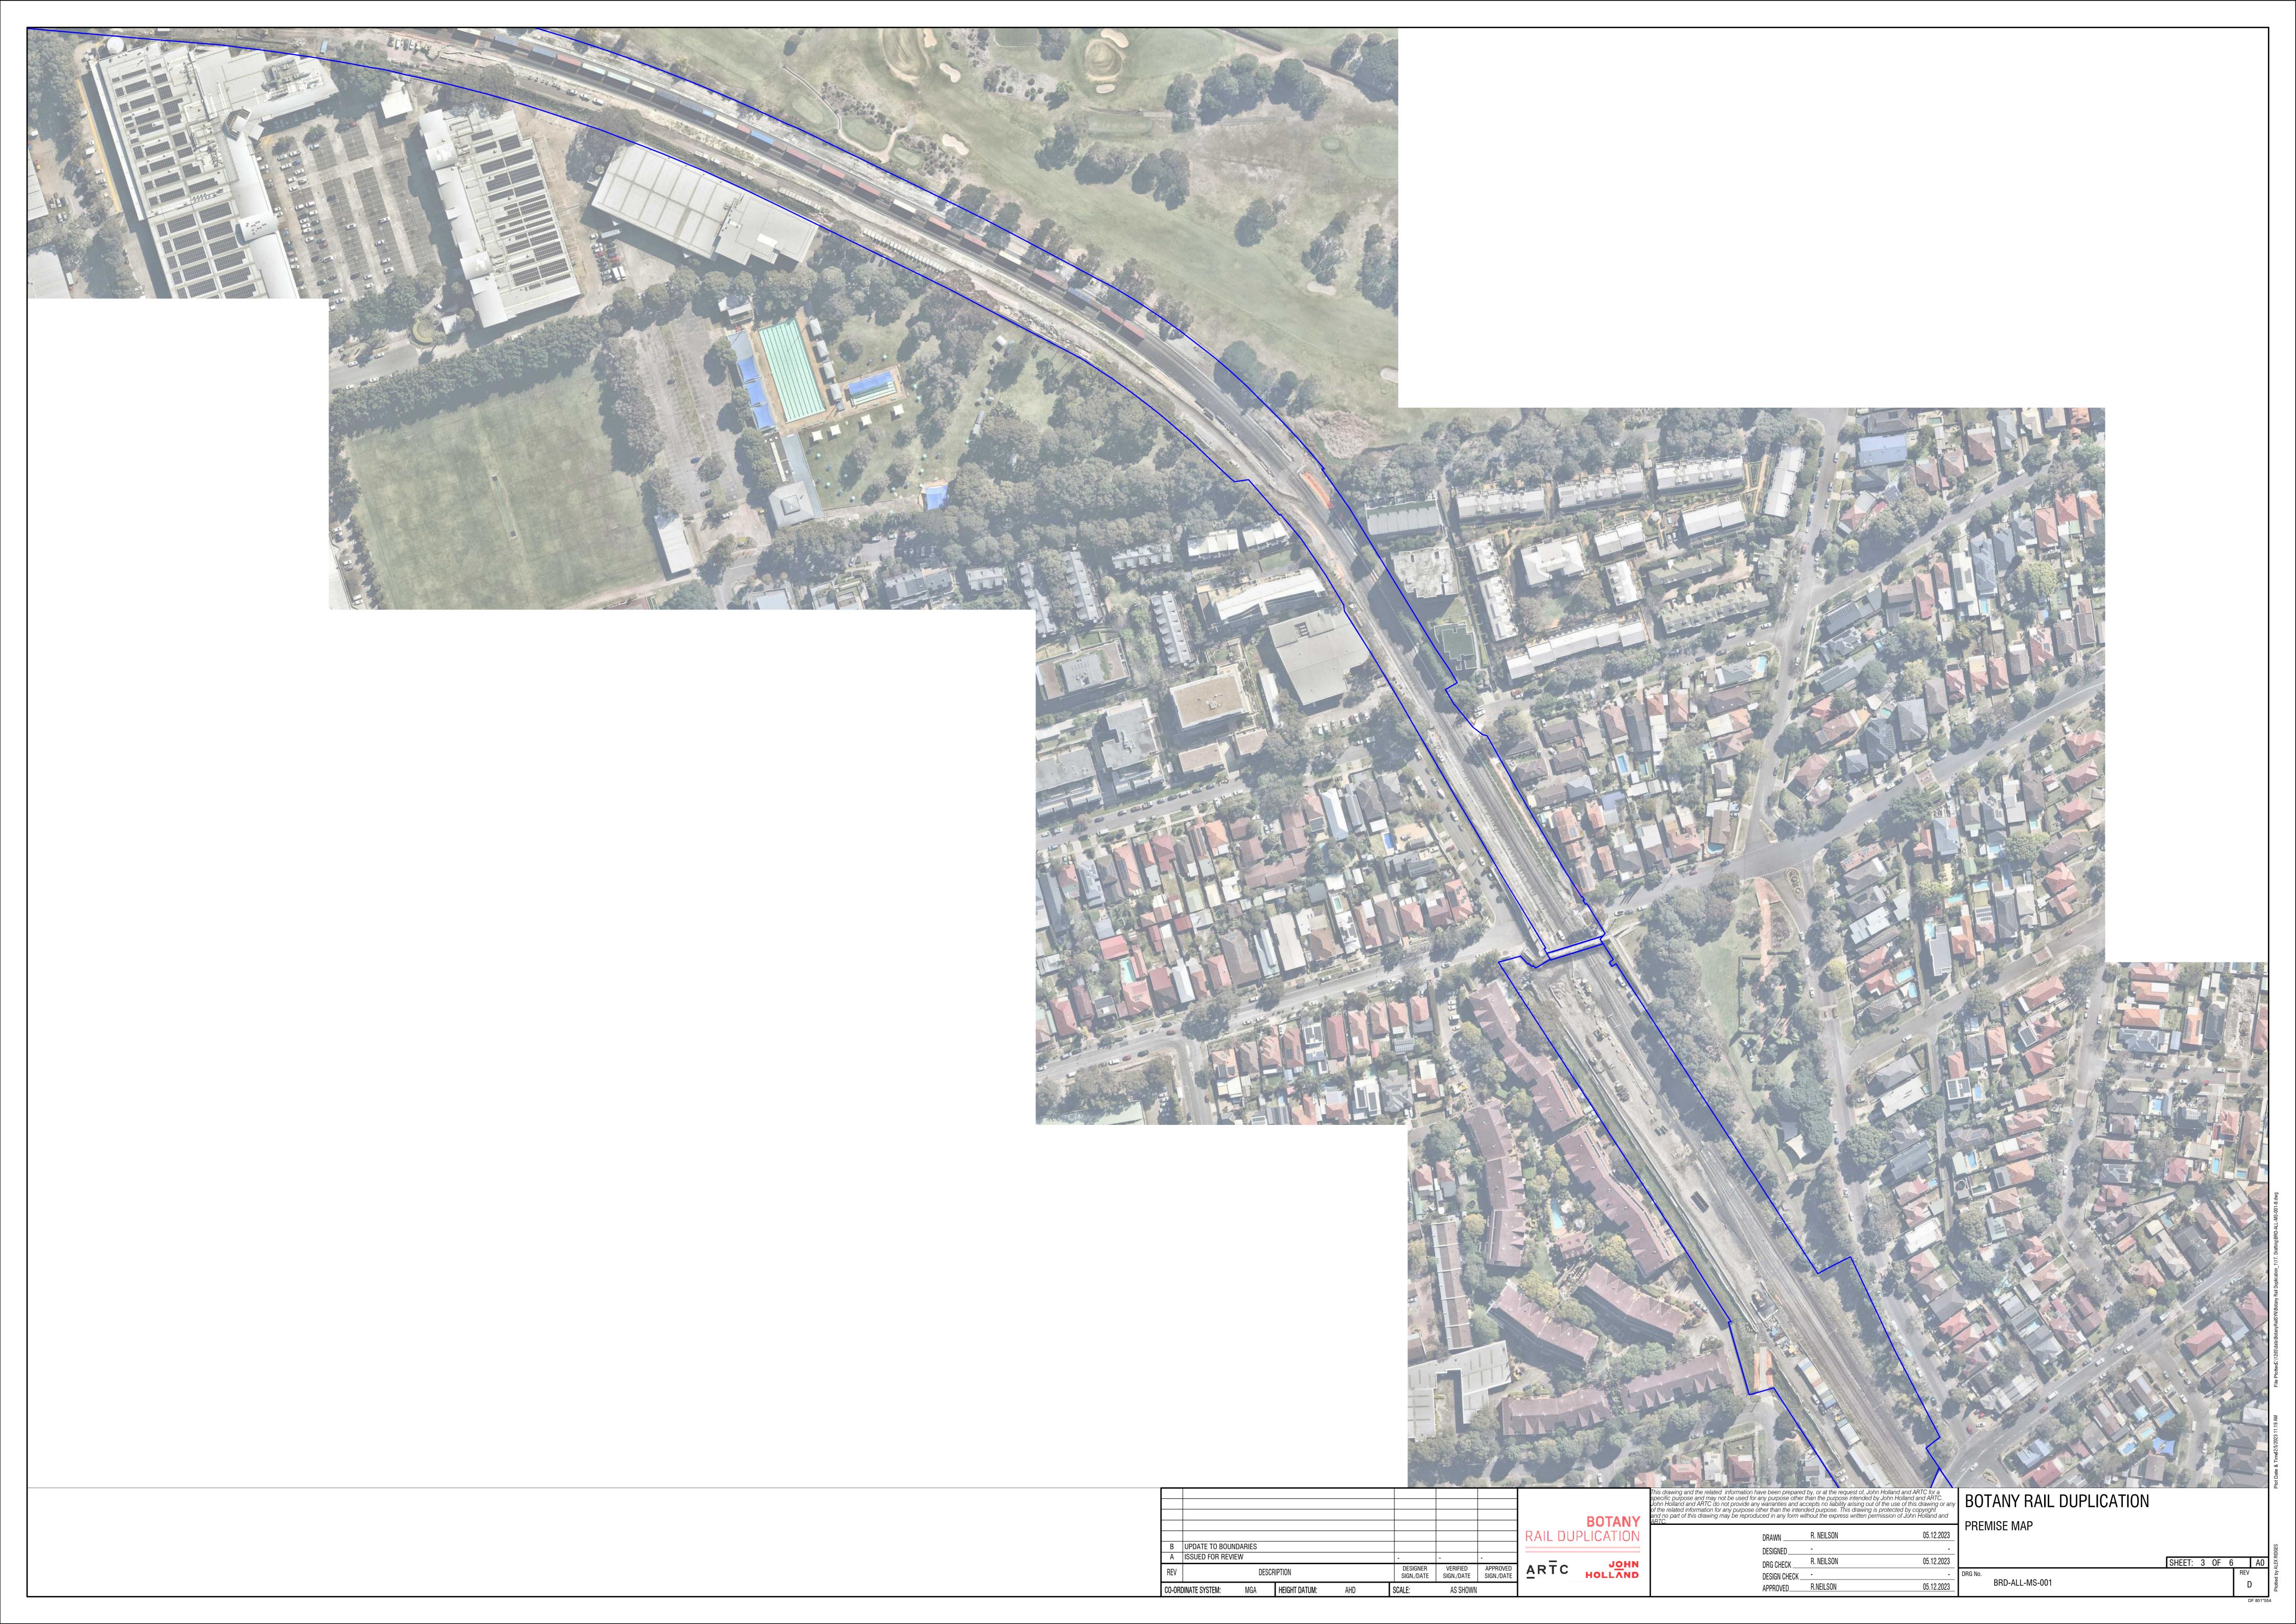

BOTANY RAIL DUPLICATIO

TC.
ig or any
t d and

PREMISE MAP

| 023 |         |                | SHEET: | 2 | OF | 6 |     |
|-----|---------|----------------|--------|---|----|---|-----|
| -   | DRG No. |                |        |   |    |   | REV |
| 023 |         | BRD-ALL-MS-001 |        |   |    |   | С   |