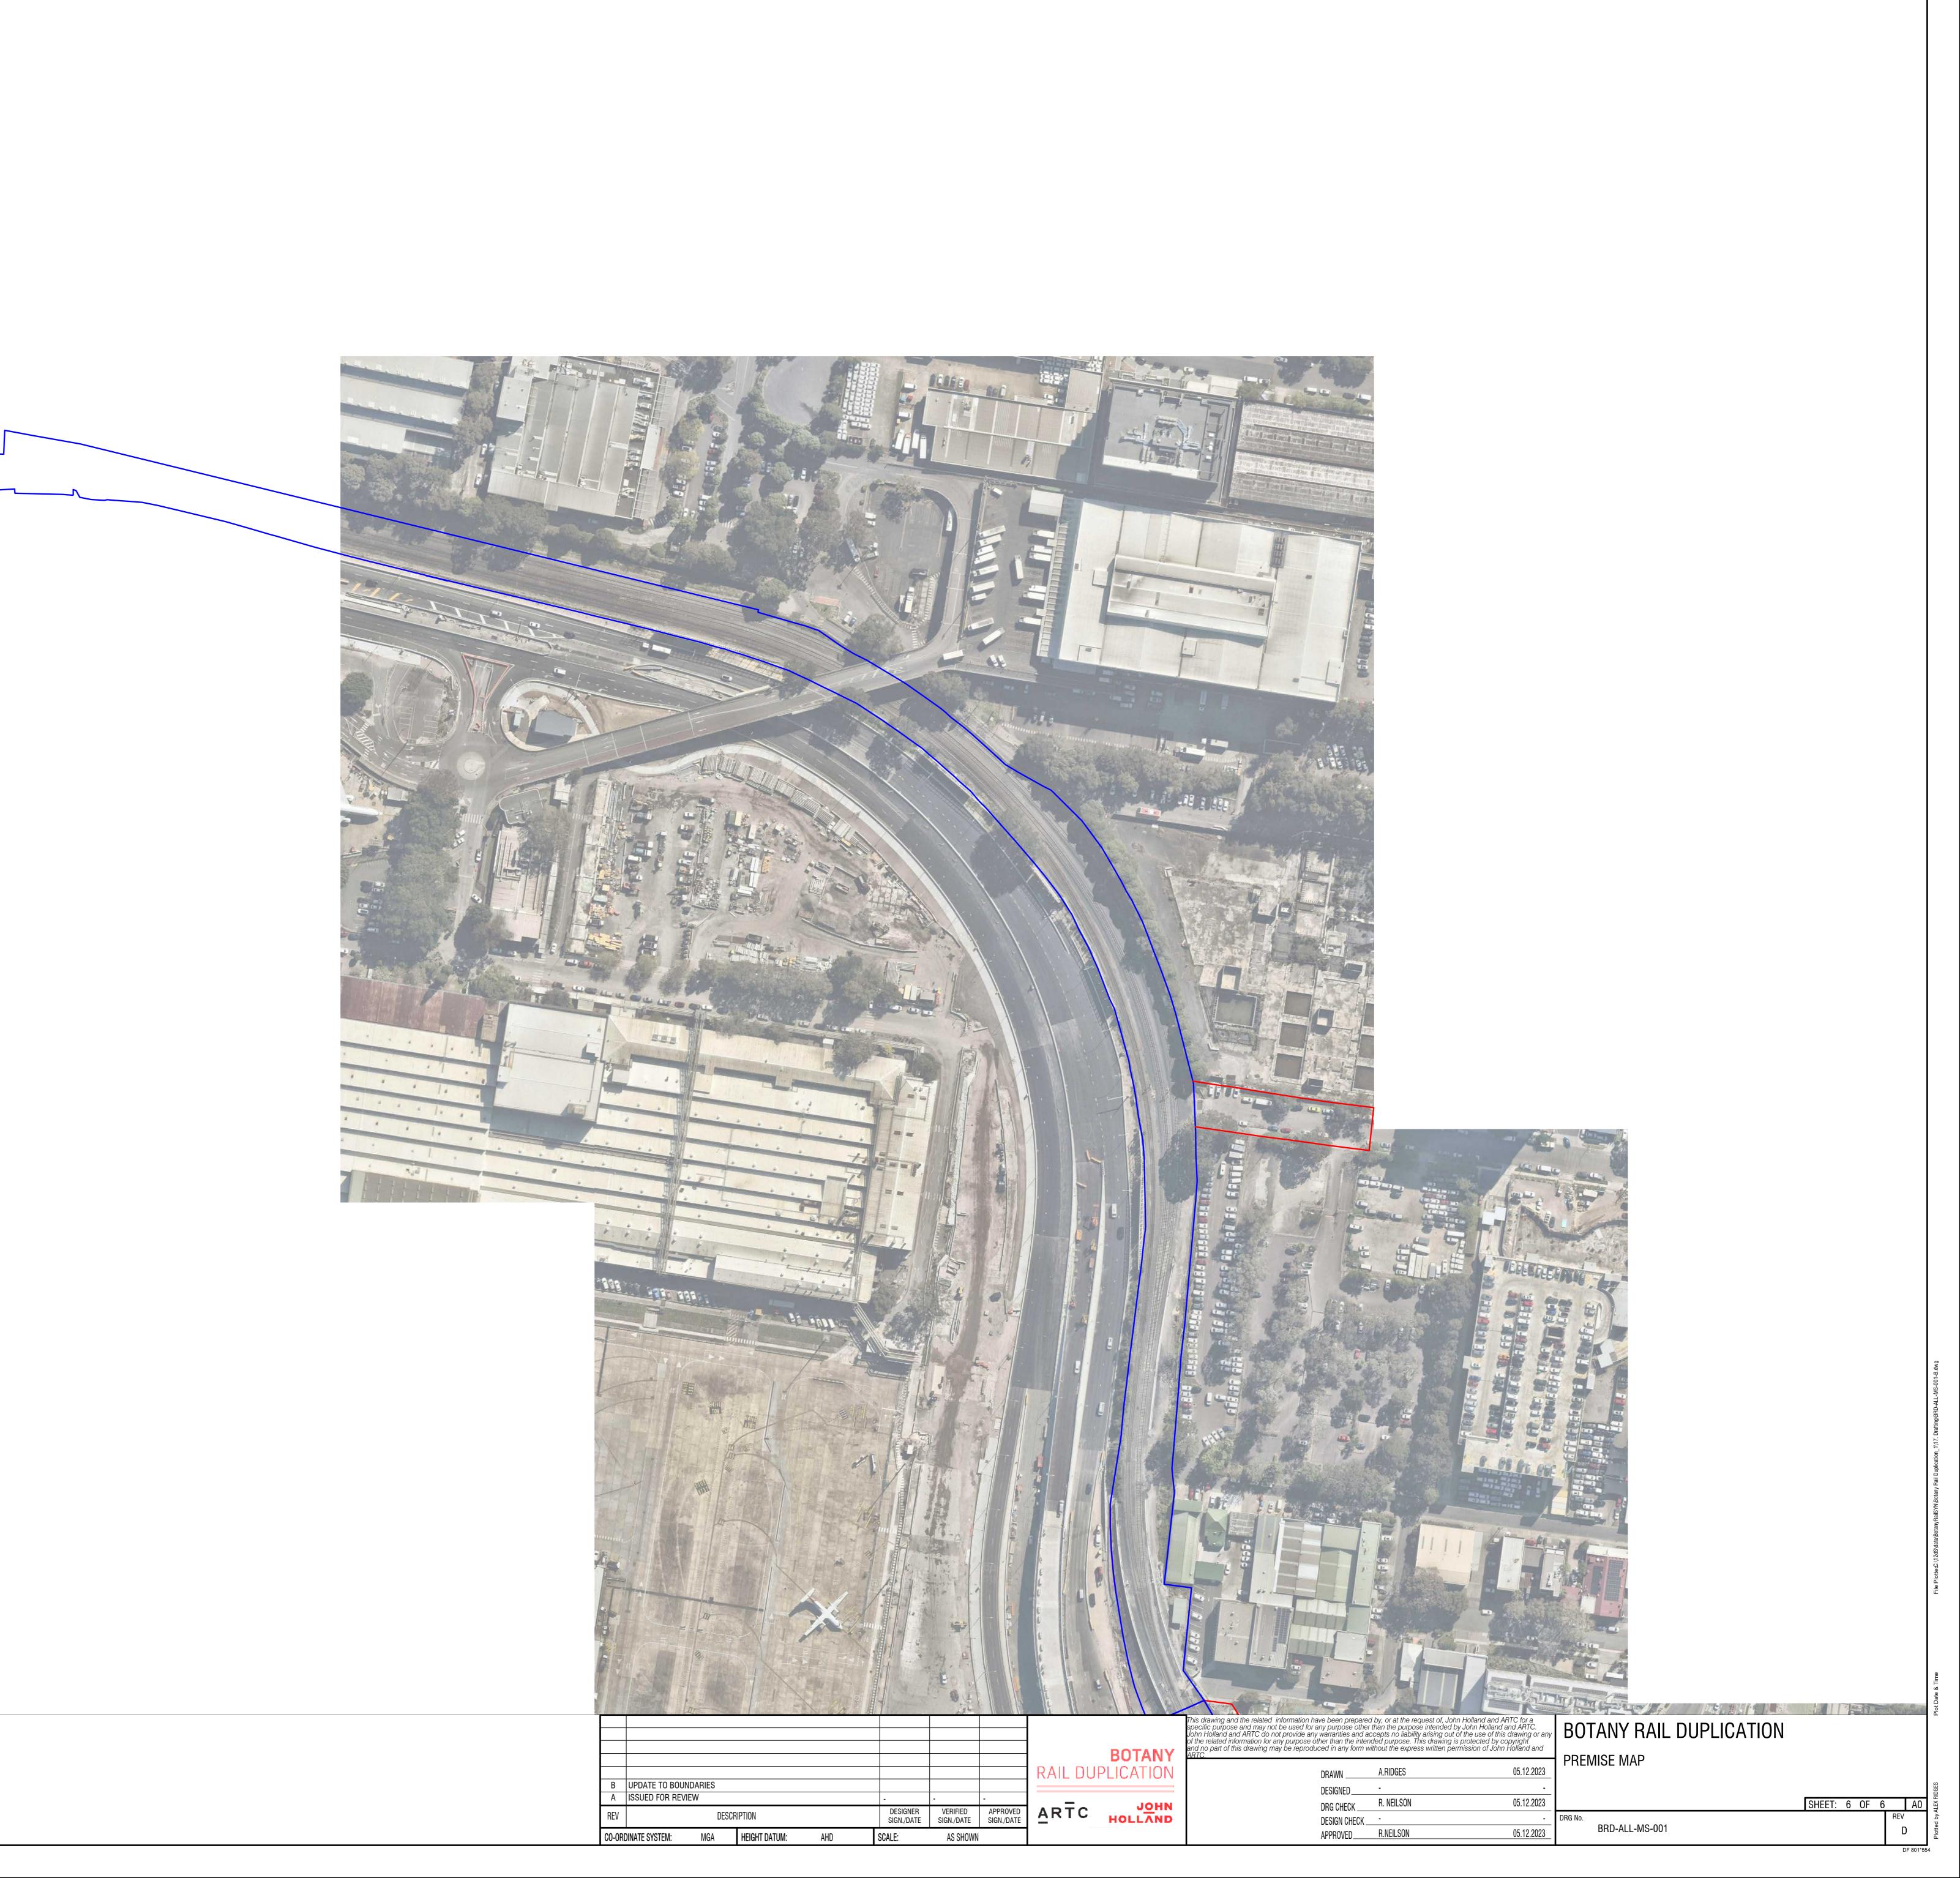

| В                                         | UPDATE TO BOUI | NDARIES |  |        |                        |                        |                        | RAIL DU | <b>BOTANY</b><br>PLICATION | Ti<br>Si<br>O<br>a<br>A |
|-------------------------------------------|----------------|---------|--|--------|------------------------|------------------------|------------------------|---------|----------------------------|-------------------------|
| А                                         | ISSUED FOR REV | EW      |  |        | -                      | -                      | -                      | _       |                            | ı                       |
| RE\                                       | DESCRIPTION    |         |  |        | DESIGNER<br>SIGN./DATE | VERIFIED<br>SIGN./DATE | APPROVED<br>SIGN./DATE | ARTC    | J <u>o</u> hn<br>Holland   | l                       |
| CO-ORDINATE SYSTEM: MGA HEIGHT DATUM: AHD |                |         |  | SCALE: | AS SHOWN               |                        |                        |         |                            |                         |