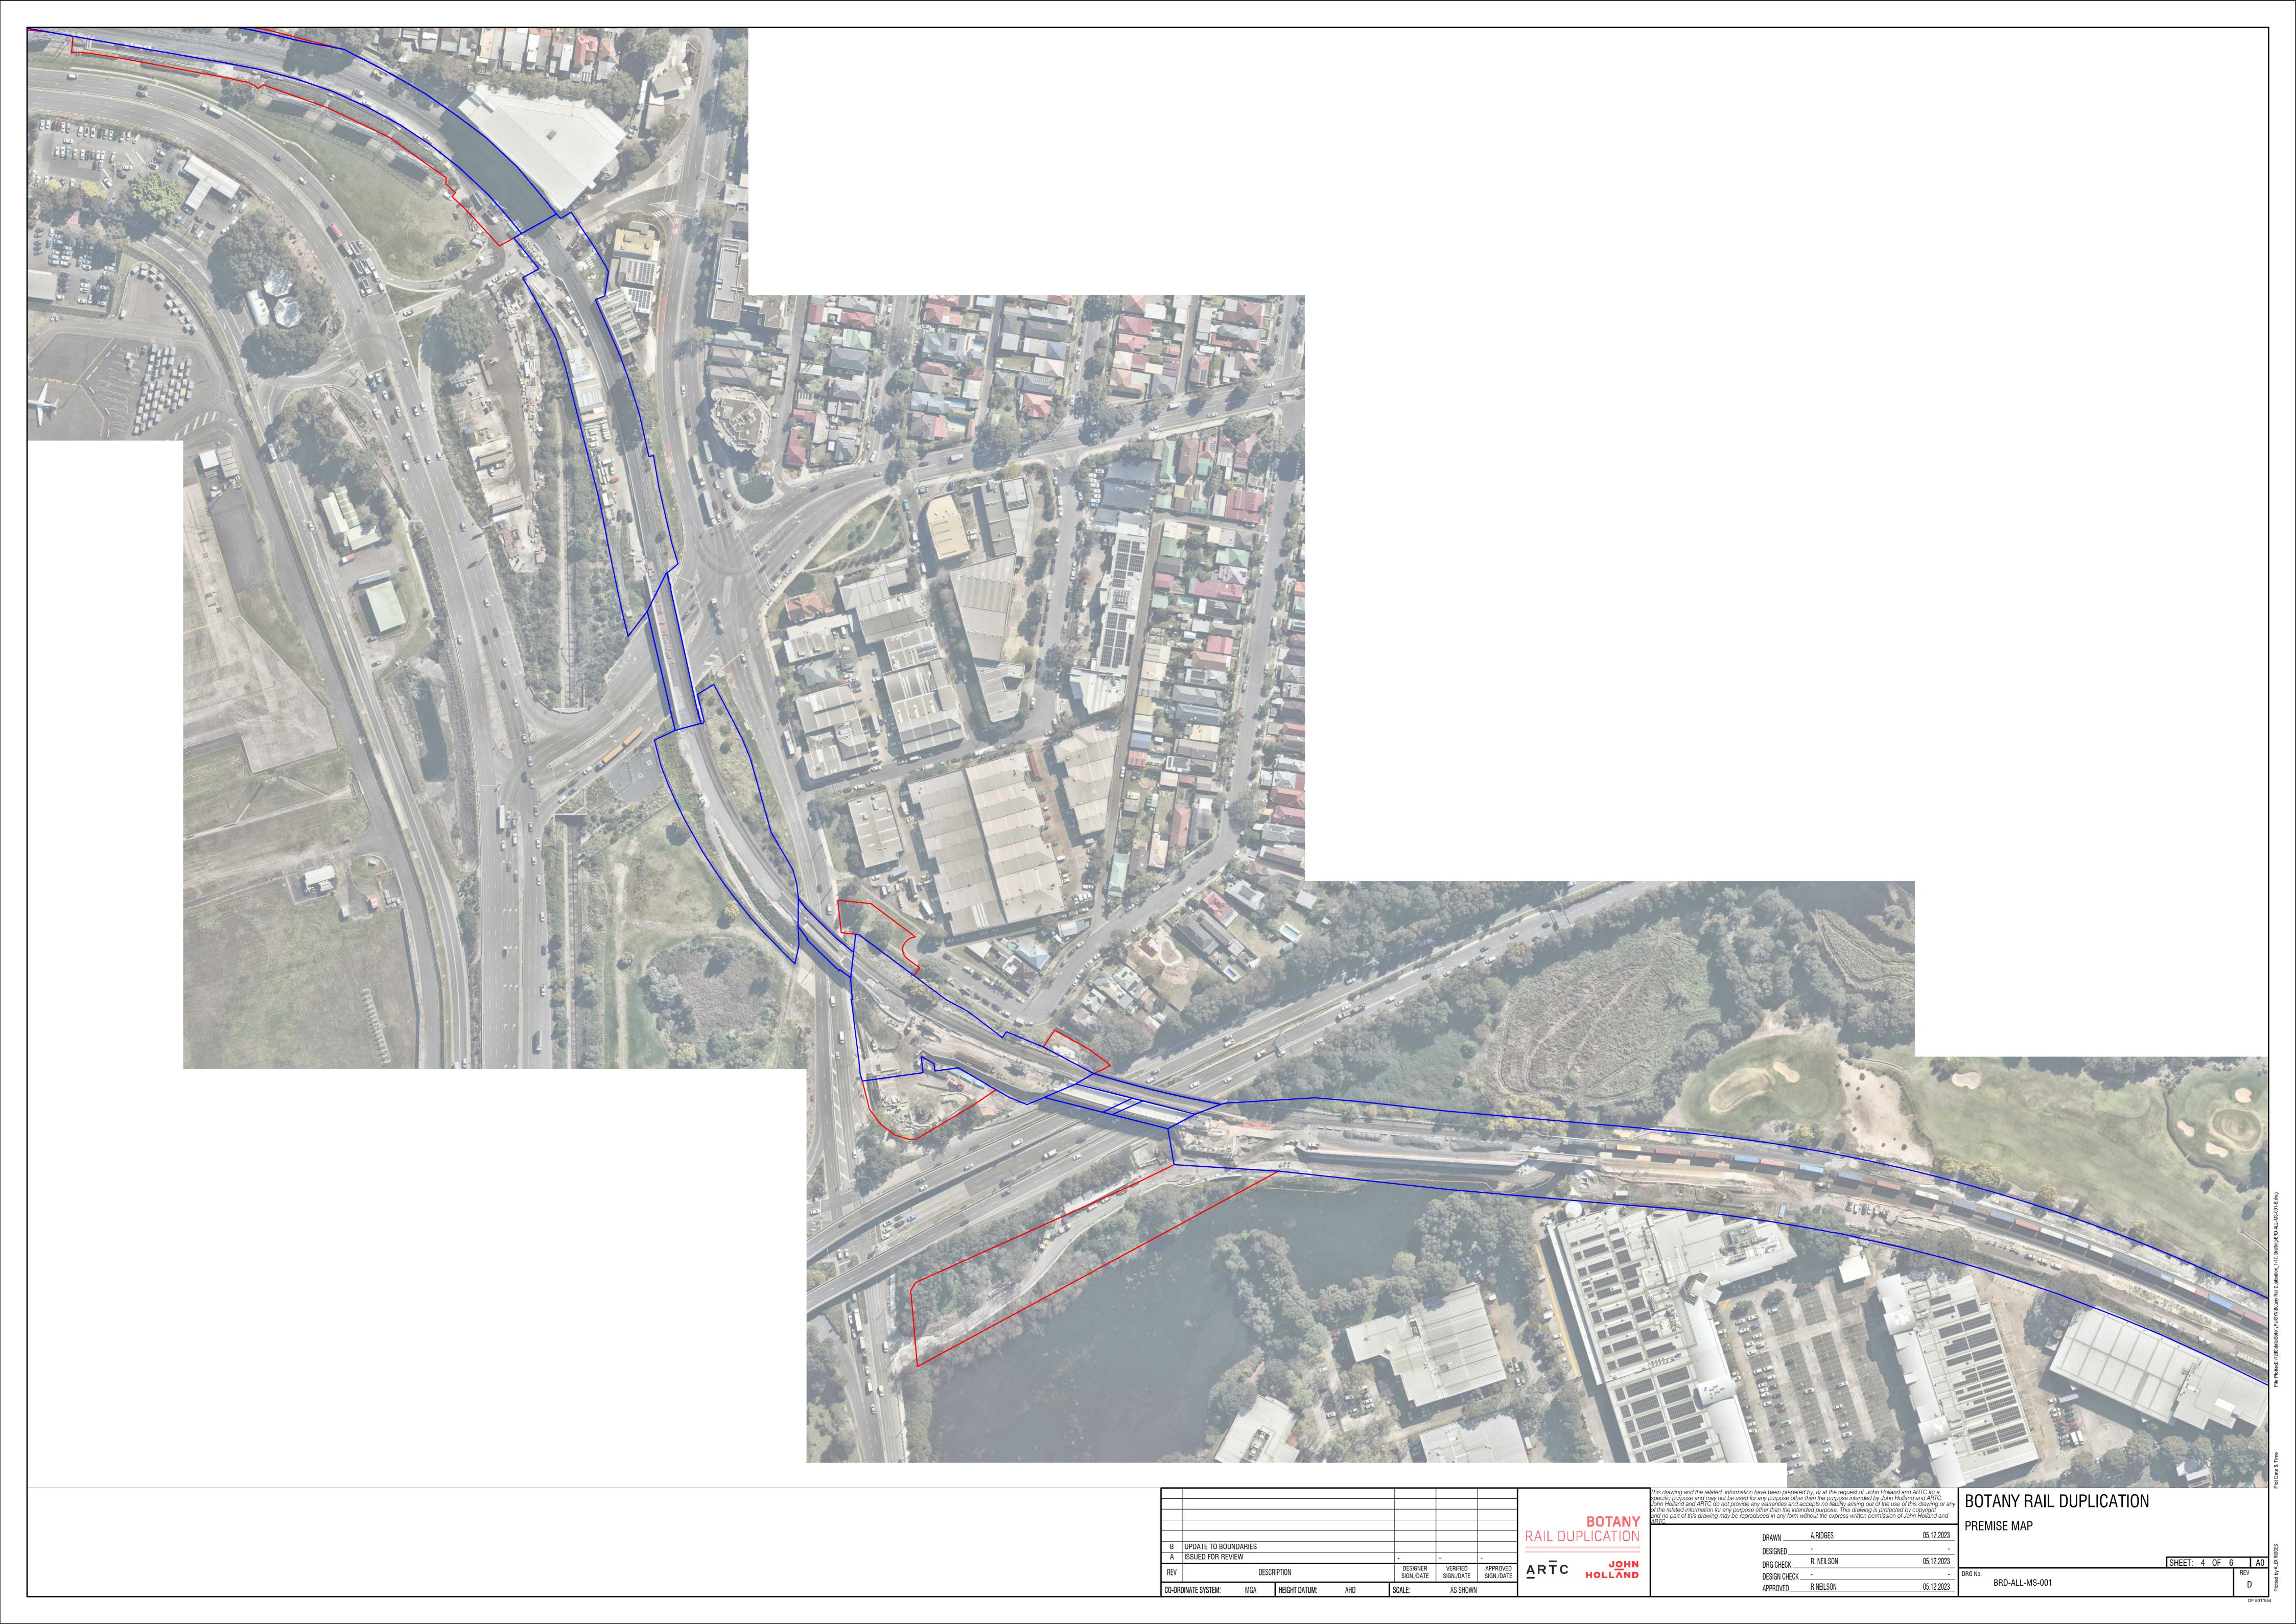

BOTANY RAIL DUPLICATIO

TC.
ig or any
t d and

PREMISE MAP

| 023 |         |                | SHEET: | 2 | OF | 6 |     |
|-----|---------|----------------|--------|---|----|---|-----|
| -   | DRG No. |                |        |   |    |   | REV |
| 023 |         | BRD-ALL-MS-001 |        |   |    |   | С   |