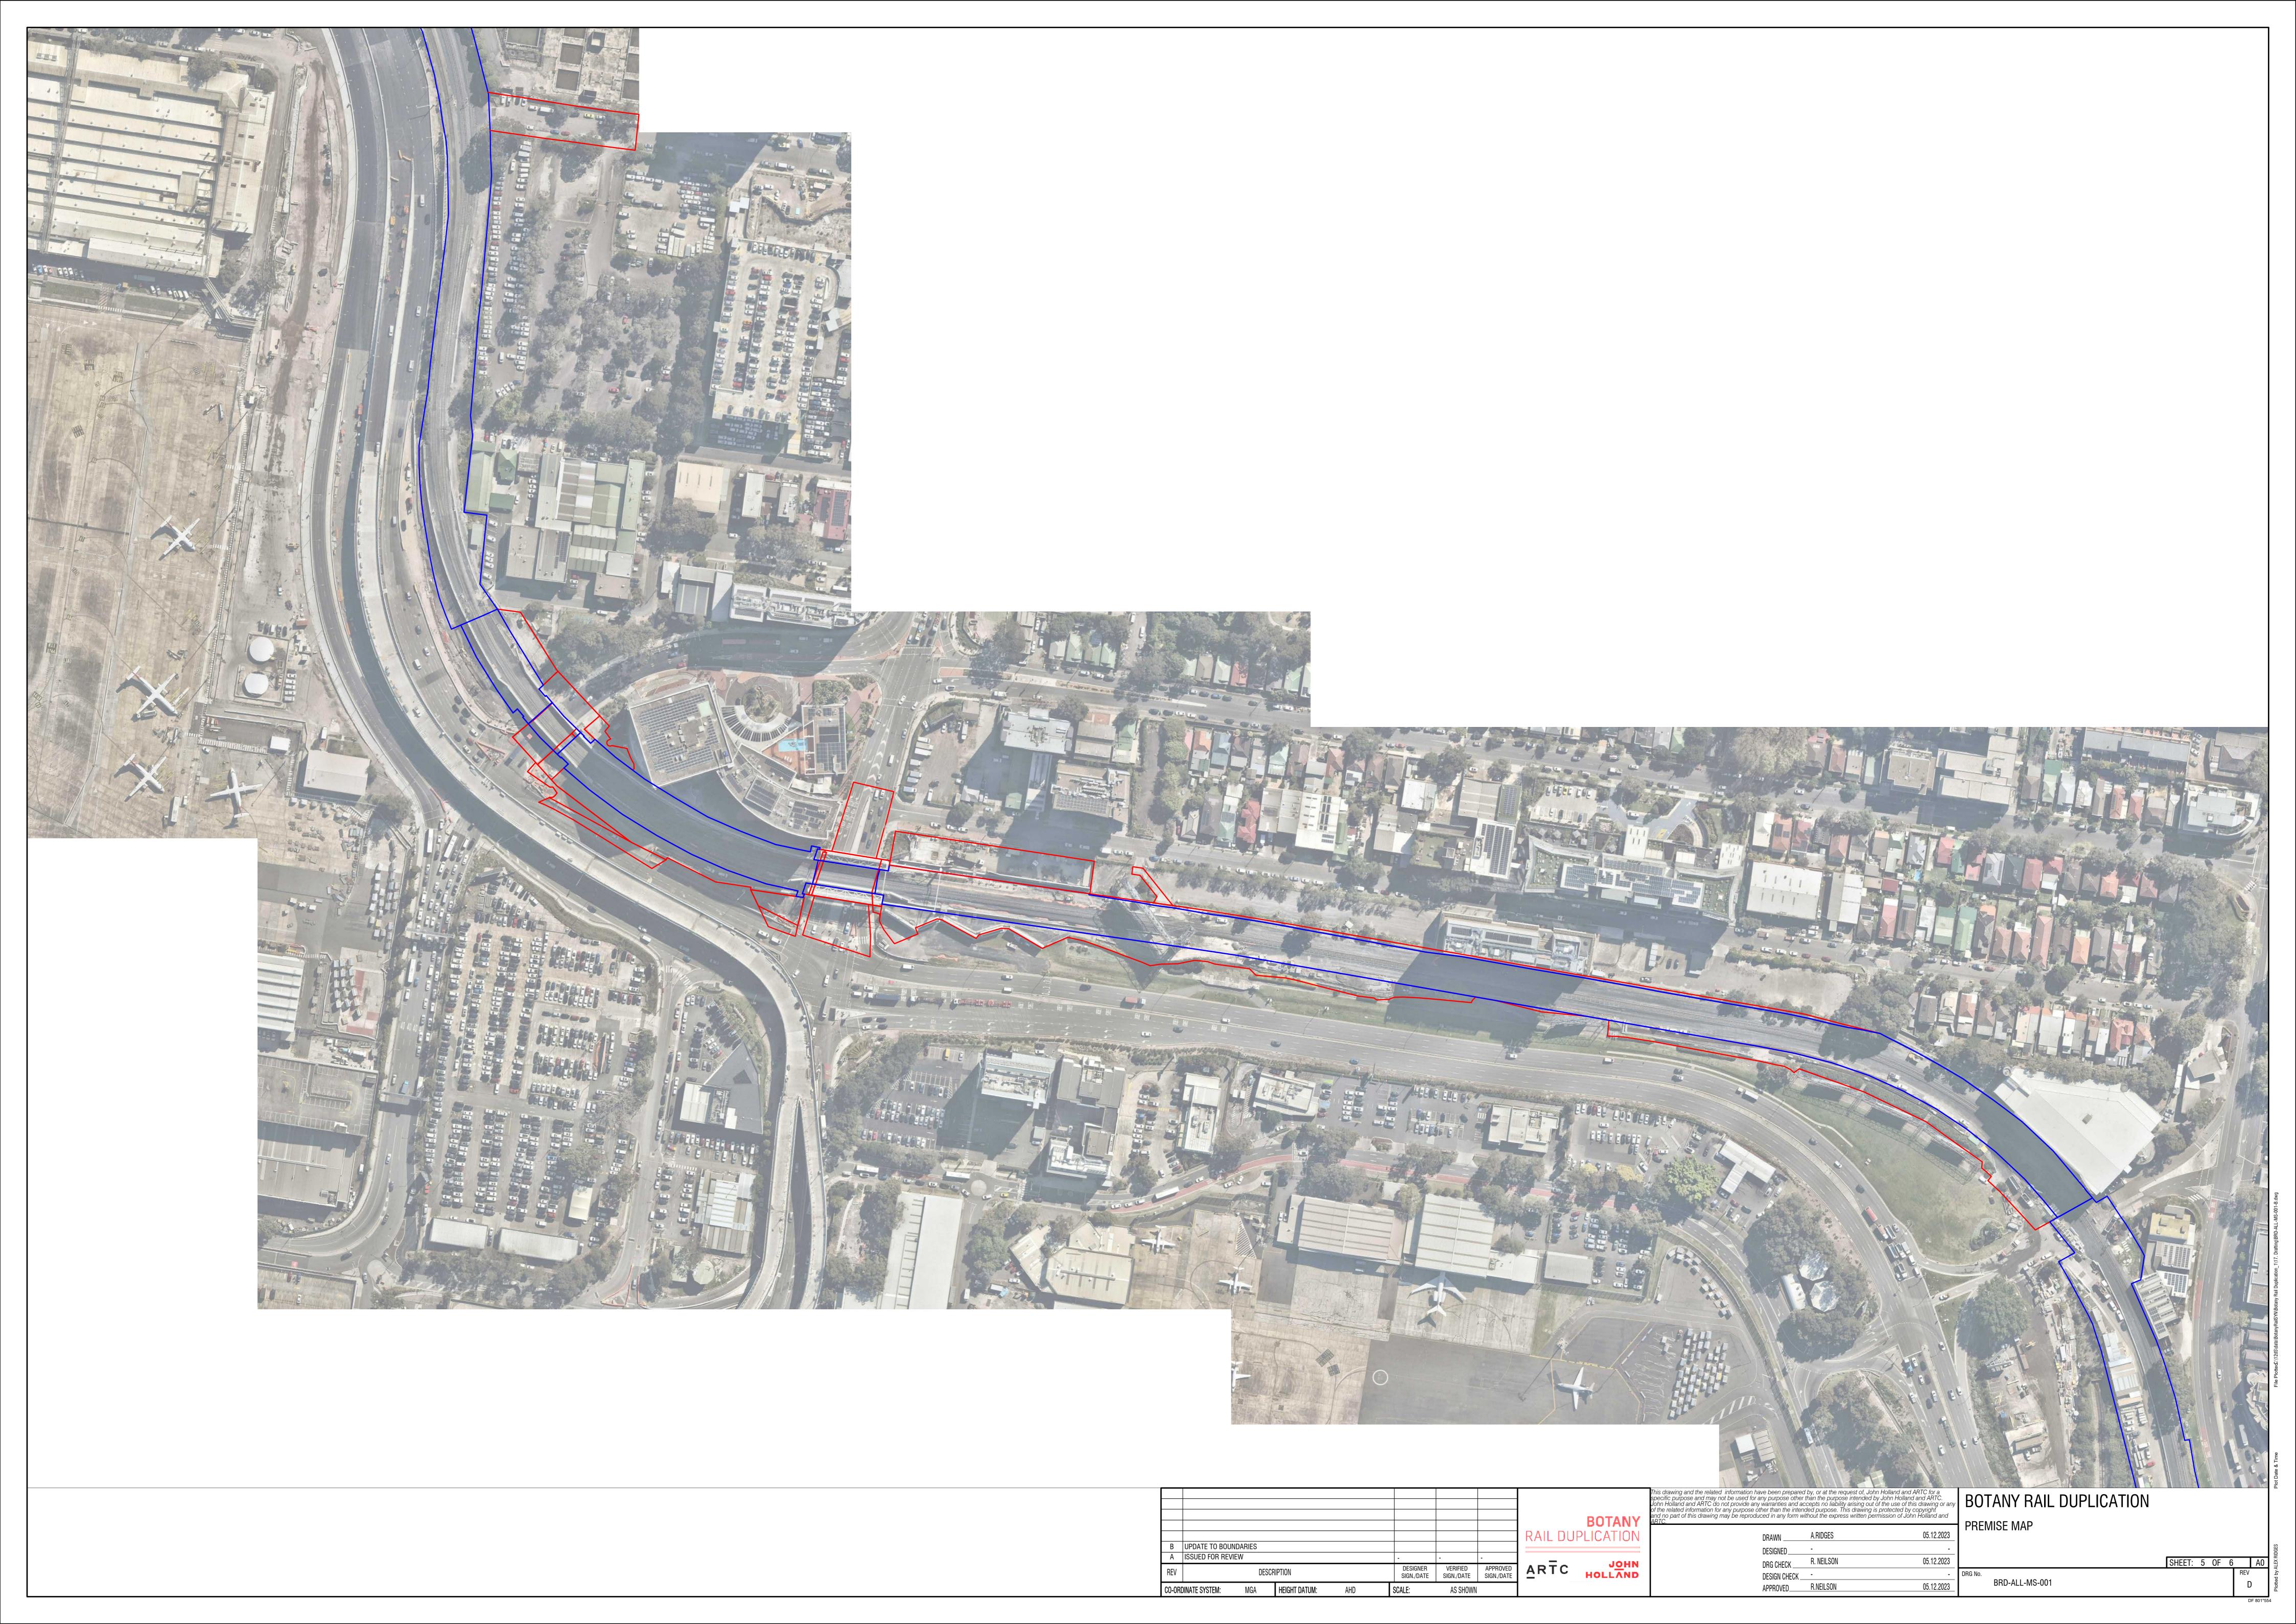

| В                                         | UPDATE TO BOUI | NDARIES |  |        |                        |                        |                        | RAIL DU | <b>BOTANY</b><br>PLICATION | Ti<br>Si<br>O<br>a<br>A |
|-------------------------------------------|----------------|---------|--|--------|------------------------|------------------------|------------------------|---------|----------------------------|-------------------------|
| А                                         | ISSUED FOR REV | EW      |  |        | -                      | -                      | -                      | _       |                            | ı                       |
| RE\                                       | DESCRIPTION    |         |  |        | DESIGNER<br>SIGN./DATE | VERIFIED<br>SIGN./DATE | APPROVED<br>SIGN./DATE | ARTC    | J <u>o</u> hn<br>Holland   | l                       |
| CO-ORDINATE SYSTEM: MGA HEIGHT DATUM: AHD |                |         |  | SCALE: | AS SHOWN               |                        |                        |         |                            |                         |