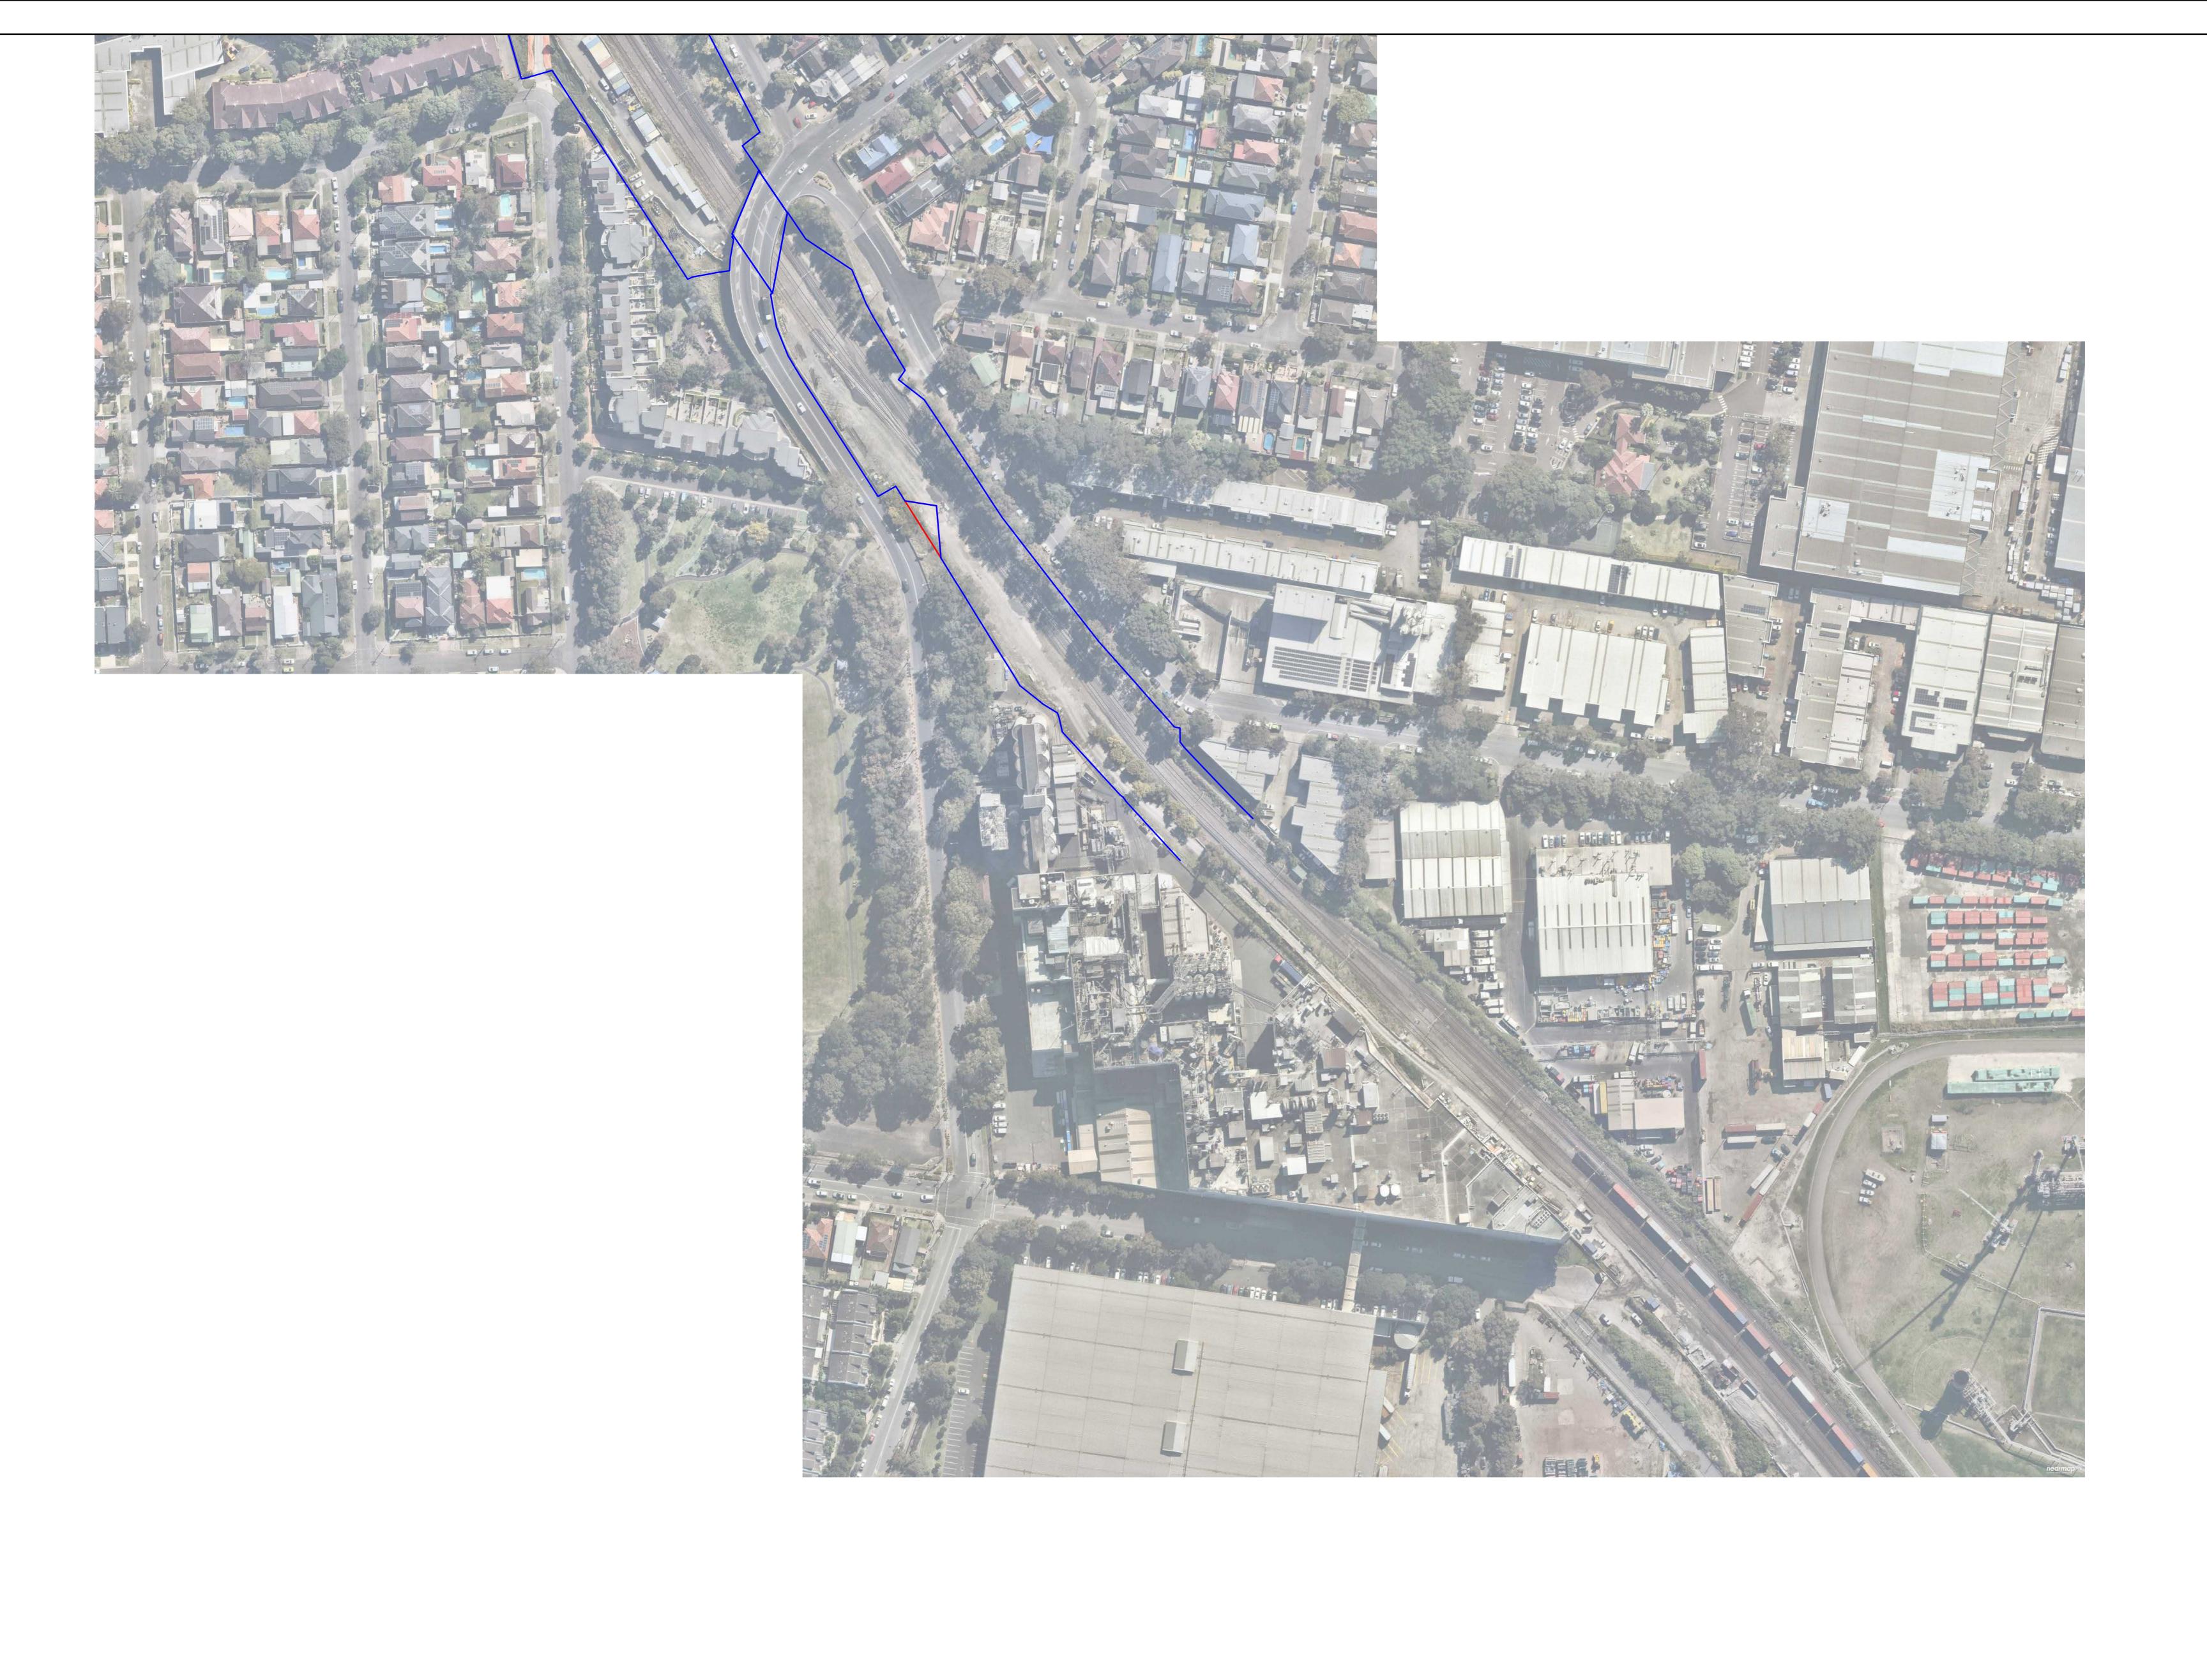

BOTANY RAIL DUPLICATIO

TC.
ig or any
t d and

PREMISE MAP

| 023 |         |                | SHEET: | 2 | OF | 6 |     |
|-----|---------|----------------|--------|---|----|---|-----|
| -   | DRG No. |                |        |   |    |   | REV |
| 023 |         | BRD-ALL-MS-001 |        |   |    |   | С   |