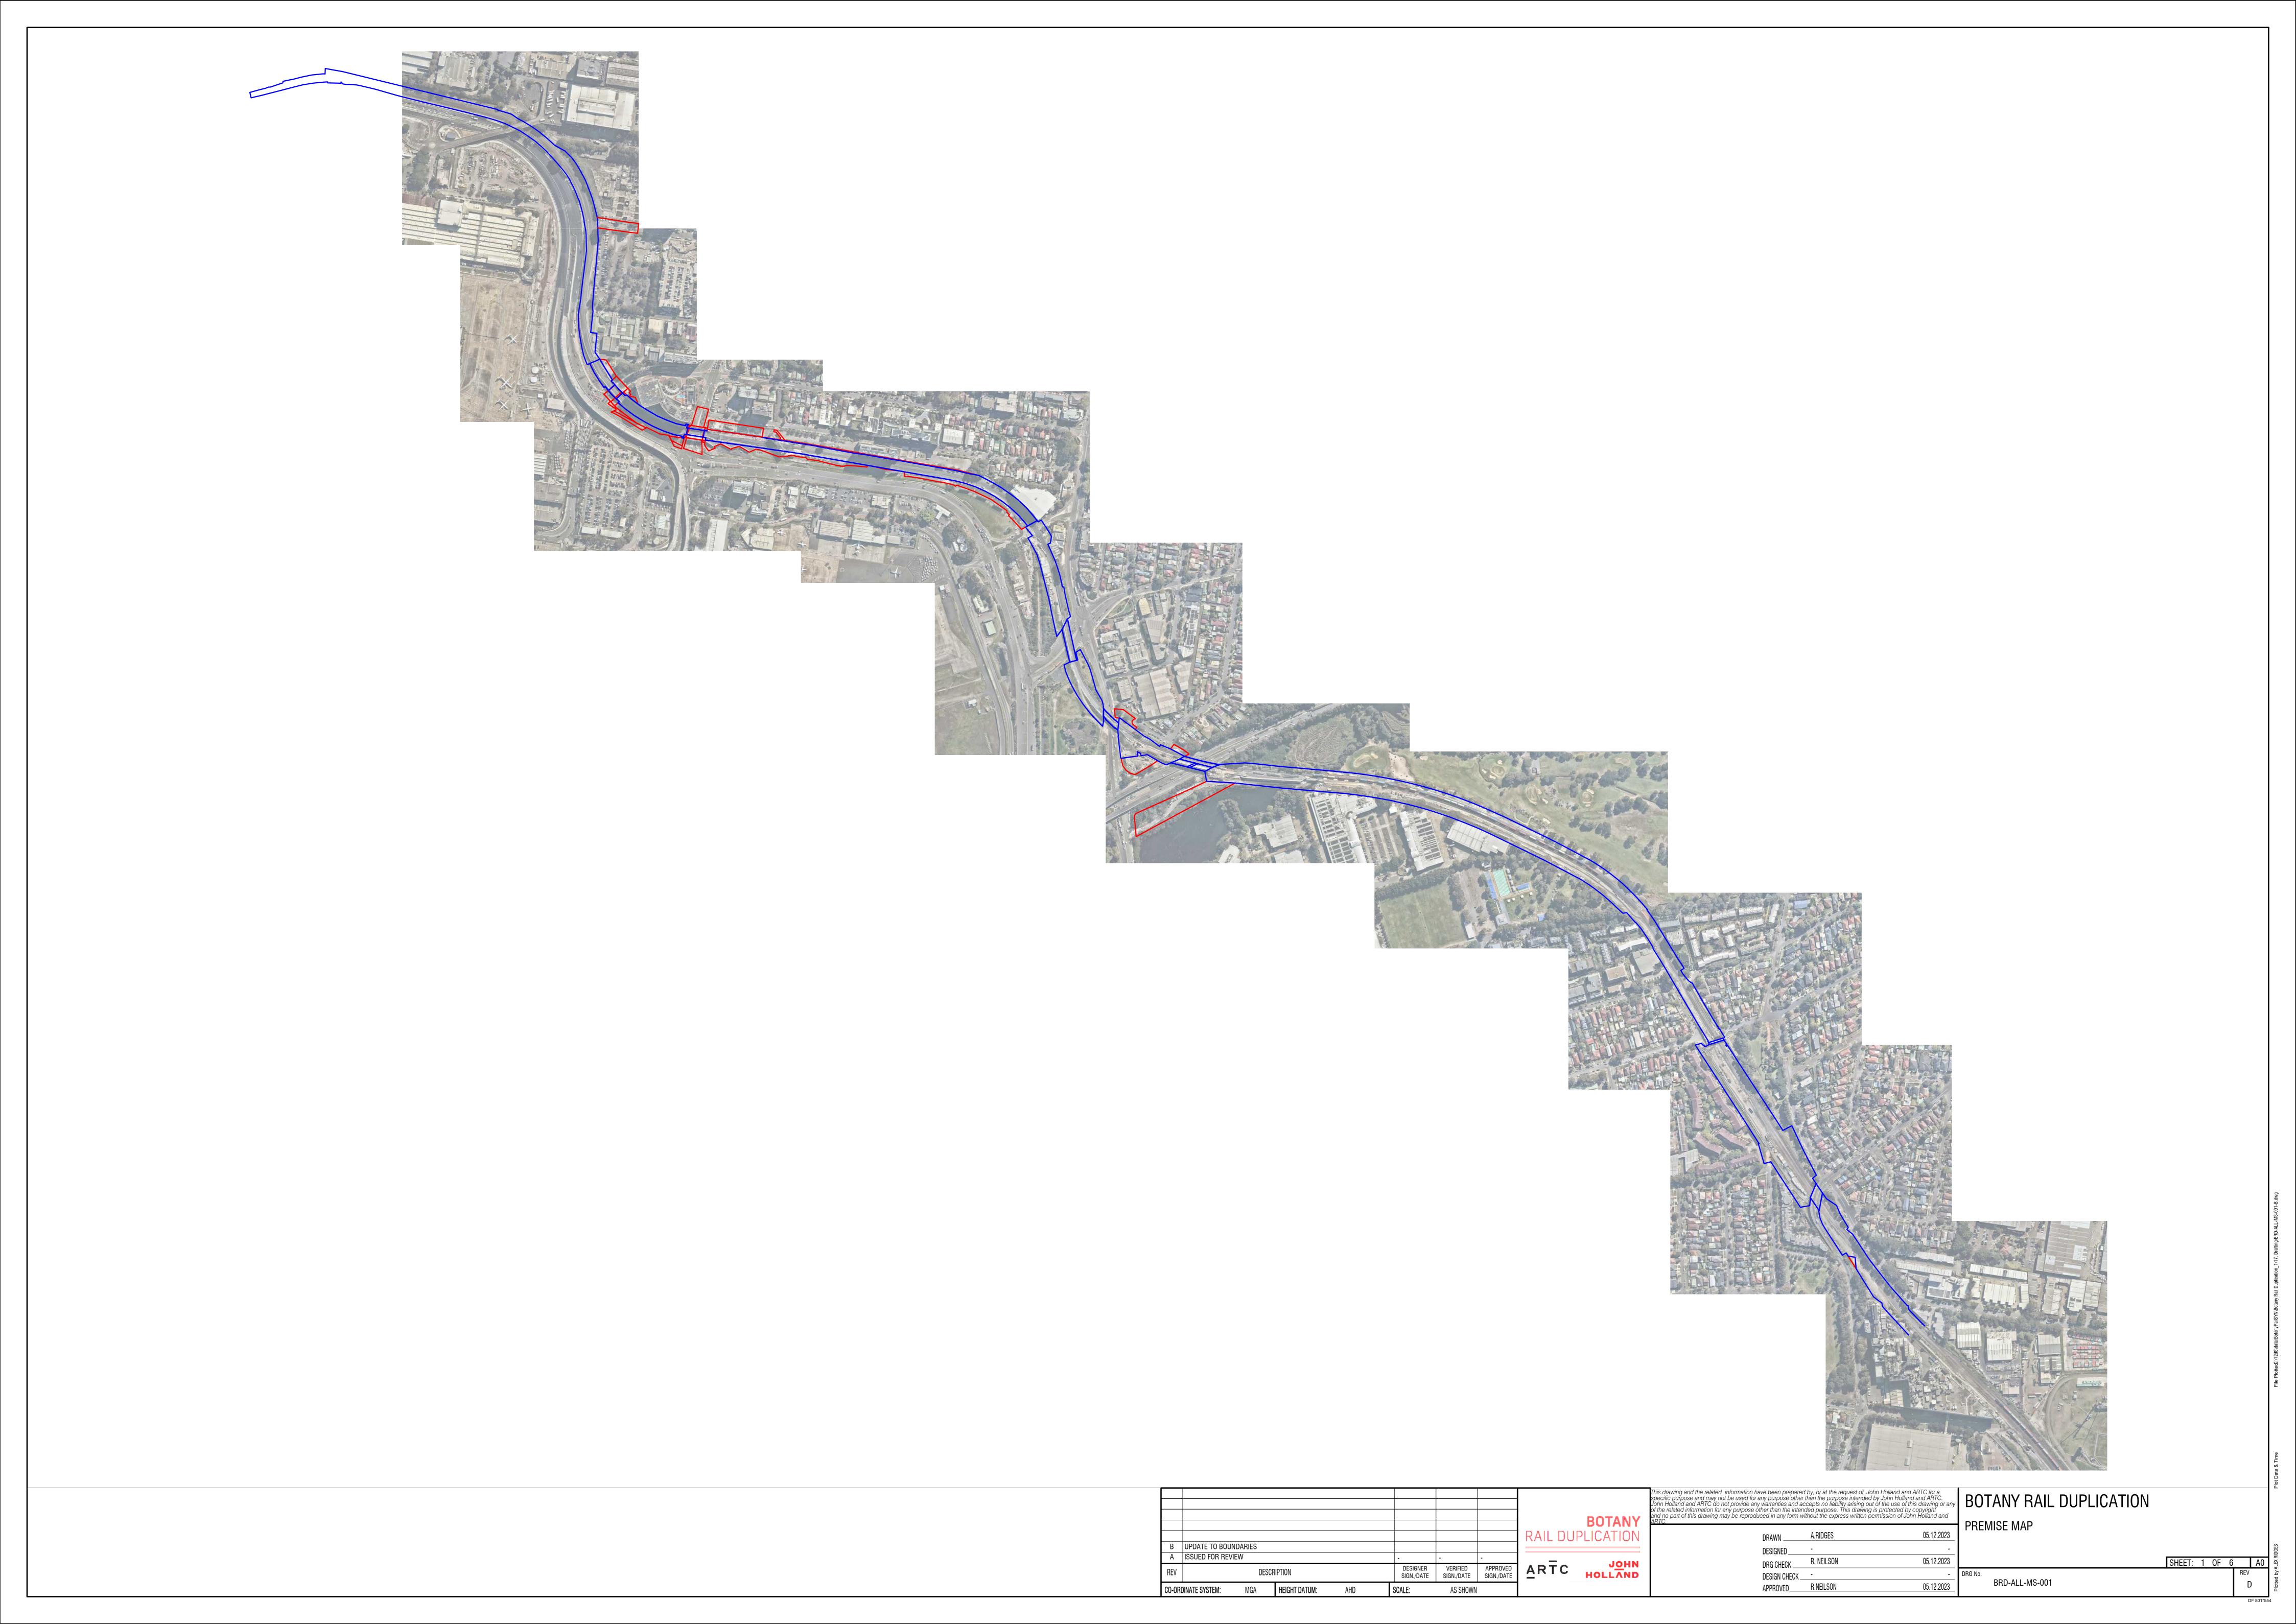

BOTANY RAIL DUPLICATIO

TC.
ig or any
t d and

PREMISE MAP

| 023 |         |                | SHEET: | 2 | OF | 6 |     |
|-----|---------|----------------|--------|---|----|---|-----|
| -   | DRG No. |                |        |   |    |   | REV |
| 023 |         | BRD-ALL-MS-001 |        |   |    |   | С   |